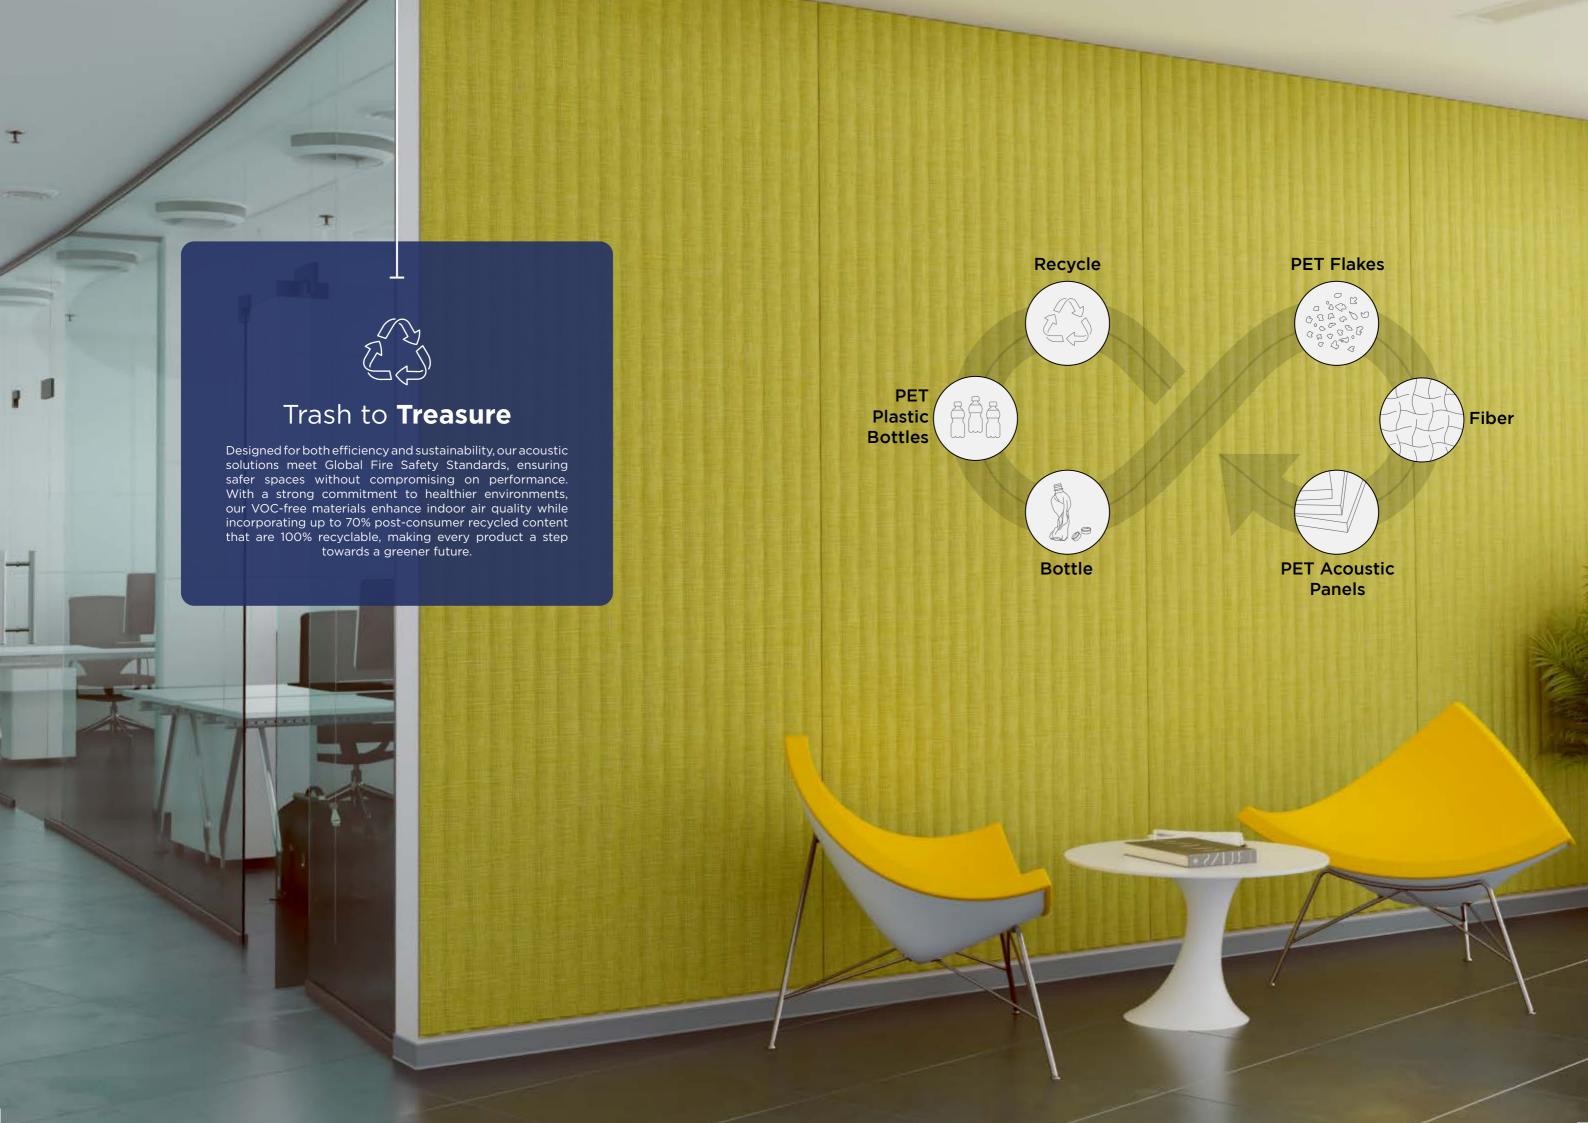

### Installation

**Fixation -** Silicon Sealant; VicFix Frame; VicFix J Profile; VicSpacer and VicSpacer Plus

Place - Wall

Raw Material - Pet Wool