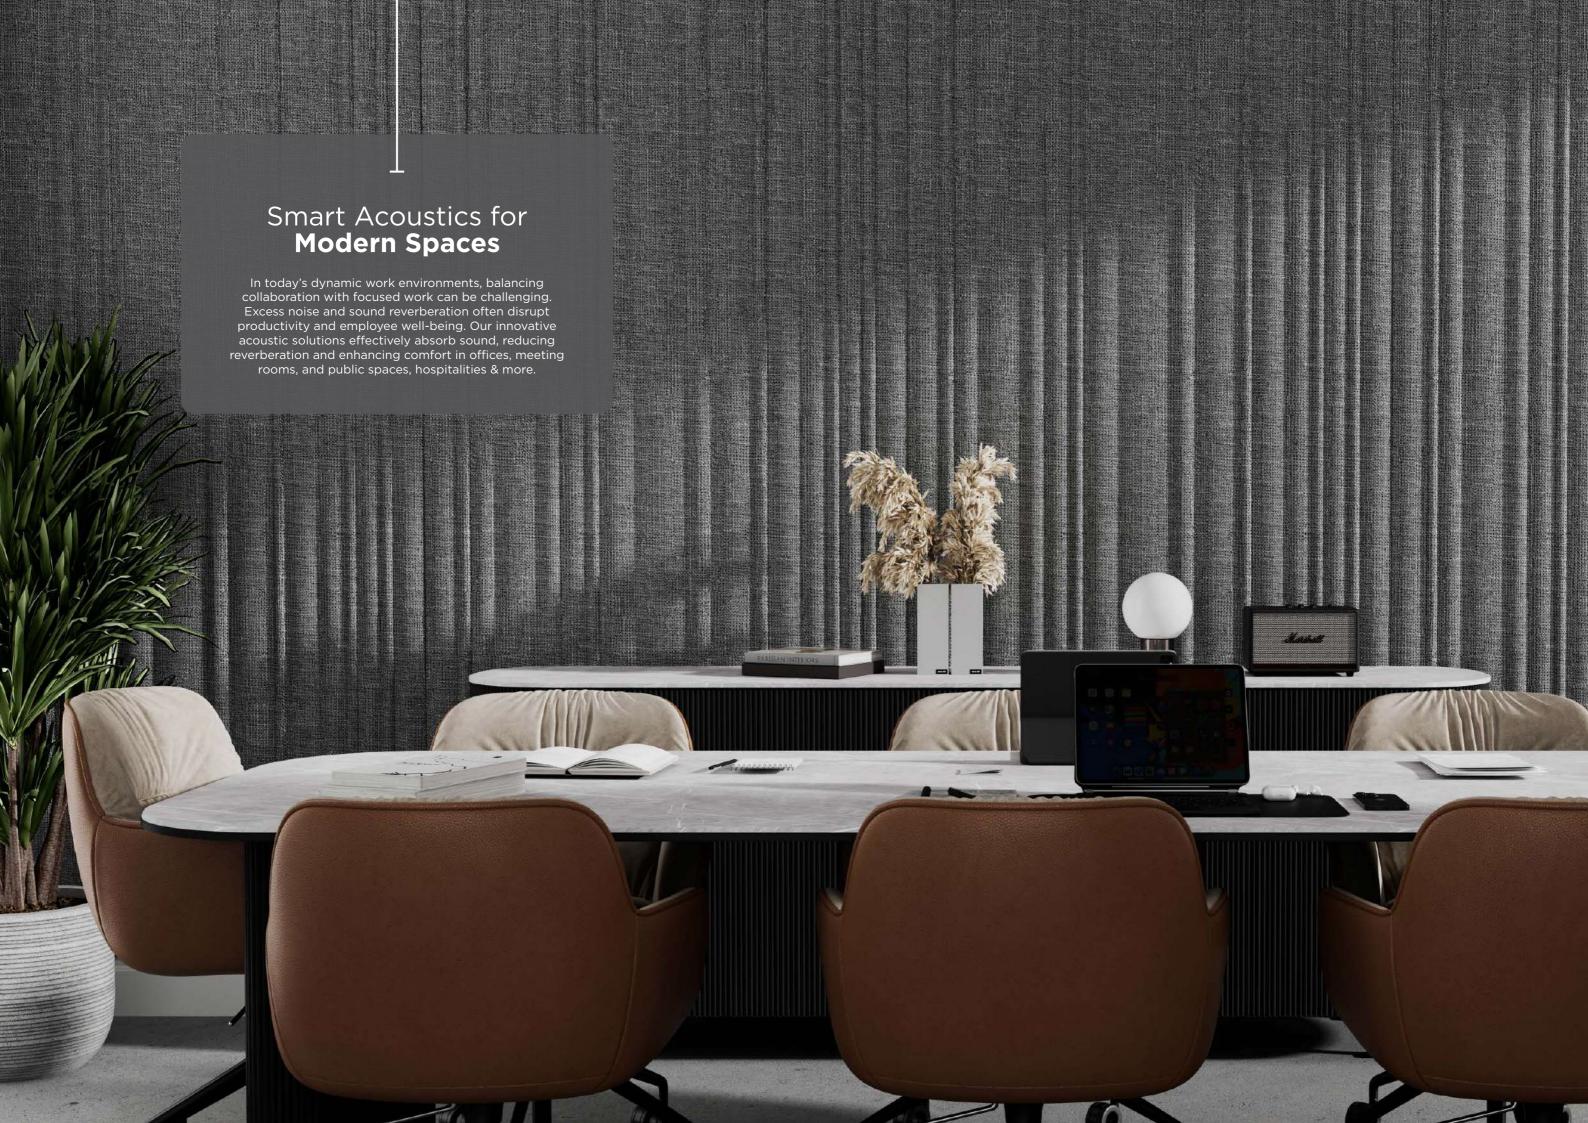

### FAB-RIC VMT Series

The Fabric VMT Series combines advanced acoustic performance with stunning design versatility. Engineered with VMT material transfer technology, it replicates rich textures and vibrant patterns while ensuring superior sound absorption. Durable, moisture-resistant, and eco-friendly, it offers a seamless blend of aesthetics and functionality for modern interiors.

#### **Features**

Lightweight

Easy to Install

Easy to Clean & Maintain

High Performance in Medium & High Frequencies