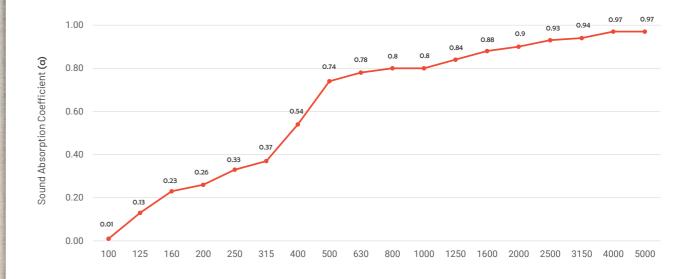

nt; VicFix Frame; VicFix J Profile; VicSpacer and VicSpacer Plus

Place - Wall

Raw Material - Pet Wool

### **Packaging Information**

Units/Box - 8

Box Gross Weight(kg) - 7.8 / 13.4 / 8.8 / 15

#### Disclaimer

- 1. Bespoke color and design combinations are available upon request, subject to minimum order quantity (MOQ).
- 2. Please note that the dimensions of these panels have a tolerance of +/- 2mm.

Absorption Frequency Range - Medium & High Frequencies

- 3. Do not apply these panels behind radiators or too close to a heat source.
- 4. A slight color variation may occur between different batches

Weave

## **Blue**



Weave

### **Brown**



Weave

### **Brown**



FB-GY-13



Weave















### **Acoustic Perfomance**

#### Flat Panel VMT - 20mm



### Flat Panel VMT - 40mm





# **Beyond Fabric-Wrapped Panels The VMT Advantage**



### **Enhanced Acoustic Performance**

Unlike traditional fabric-wrapped panels that muffle sound absorption, VMT print fabric is engineered for optimal porosity and breathability, ensuring superior noise control.



### **Limitless Design Possibilities**

VMT technology removes the limitations of real fabric textures and colors. Print any pattern, texture, or custom artwork with precise color matching for unmatched realism.



### **Long-Lasting Aesthetics & Durability**

Unlike glued fabric prone to wear, VMT print fabric resists moisture, UV exposure, and wear, maintaining a vibrant, fade-free appearance over time



### **Seamless Sound Absorption**

Dense fabrics can block sound waves, reducing effectiveness. VMT panels provi