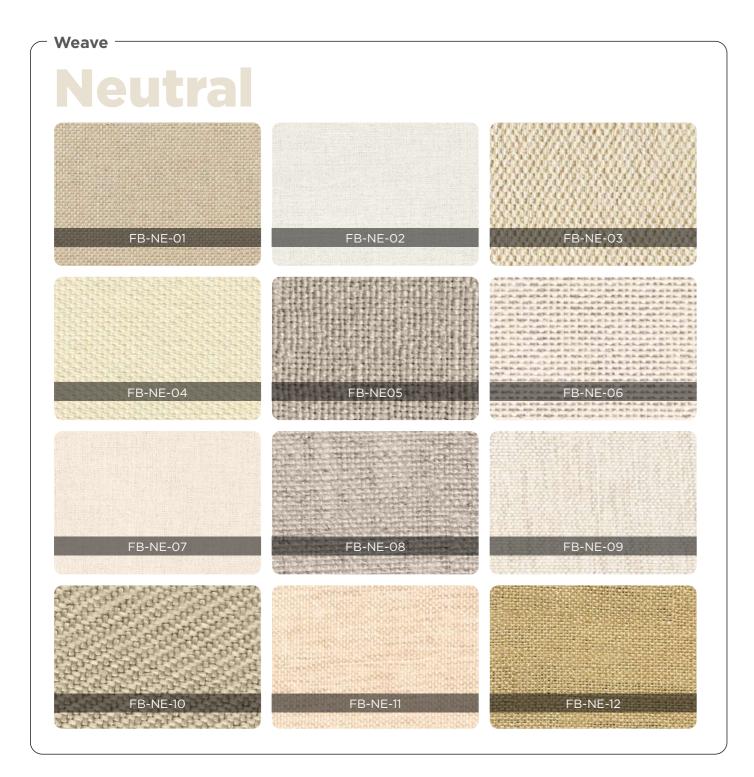

Absorption Frequency Range - Medium & High Frequencies

- 3. Do not apply these panels behind radiators or too close to a heat source.
- 4. A slight color variation may occur between different batches

Weave