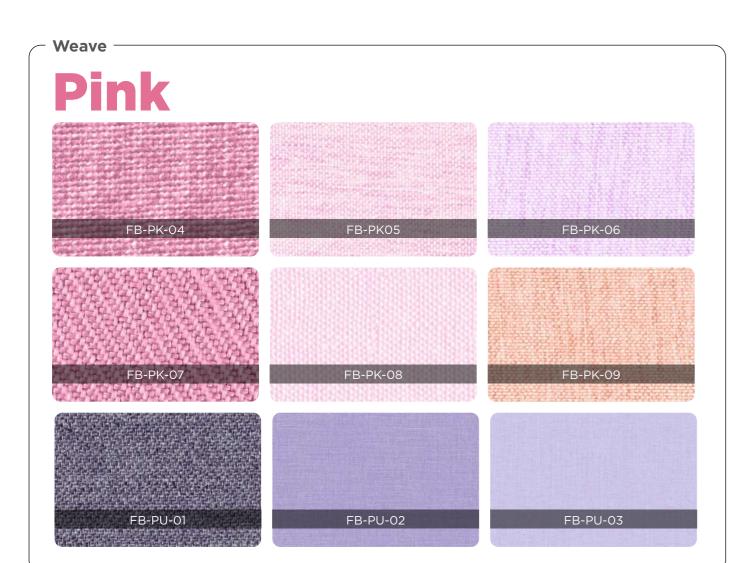

& 7 Class 1
- EN-13501 Part 1 C, s2, d0

### Installation

**Fixation -** Silicon Sealant; VicFix Frame; VicFix J Profile; VicSpacer and VicSpacer Plus

Place - Wall

Raw Material - Pet Wool

### **Packaging Information**

Units/Box - 8

Box Gross Weight(kg) - 7.8 / 13.4 / 8.8 / 15

#### Disclaimer

- 1. Bespoke color and design combinations are available upon request, subject to minimum order quantity (MOQ).
- 2. Please note that the dimensions of these panels have a tolerance of +/- 2mm.

Absorption Frequency Range - Medium & High Frequencies

- 3. Do not apply these panels behind radiators or too close to a heat source.
- 4. A slight color variation may occur between different batches

Weave

## **Blue**



Weave

### **Brown**



Weave

### **Brown**



FB-GY-13



Weave















### **Acoustic Perfomance**

#### Flat Panel VMT - 20mm



### Flat Panel VMT - 40mm





# **Beyond Fabric-Wrapped Panels The VMT Advantage**



### **Enhanced Acoustic Performance**

Unlike traditional fabric-wrapped panels that muffle sound absorption, VMT print fabric is engineered for optimal porosity and breathability, ensuring superior noise control.



### **Limitless Design Possibilities**

VMT technology removes the limitations of real fabric textures and colors. Print any pattern, texture, or custom artwork with precise color matching for unmatched realism.



### **Long-Lasting Aesthetics & Durability**

Unlike glued fabric prone to wear, VMT print fabric resists moisture, UV exposure, and wear, maintaining a vibrant, fade-free appearance over time



### **Seamless Sound Abs