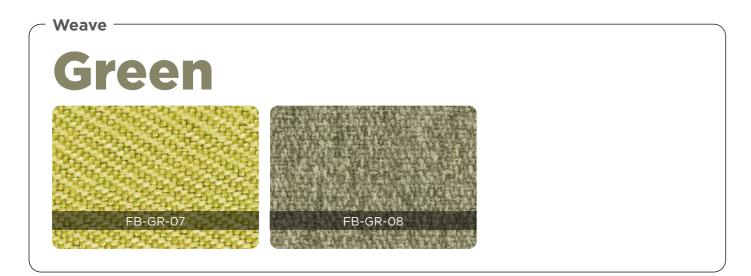

Absorption Frequency Range - Medium & High Frequencies

- 3. Do not apply these panels behind radiators or too close to a heat source.
- 4. A slight color variation may occur between different batches

Weave