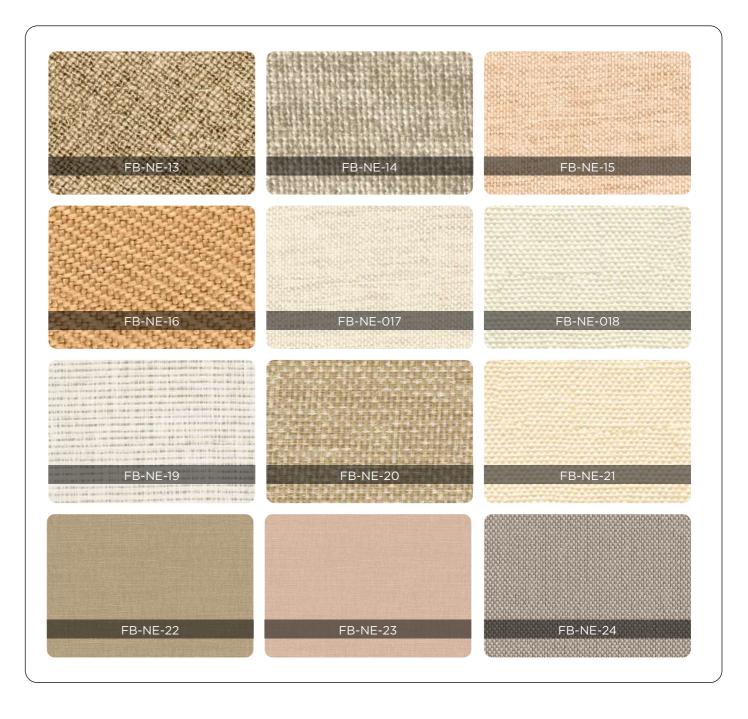

Absorption Frequency Range - Medium & High Frequencies

- 3. Do not apply these panels behind radiators or too close to a heat source.
- 4. A slight color variation may occur between different batches

Weave