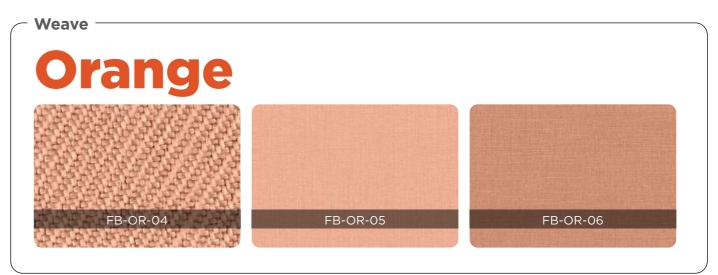

Absorption Frequency Range - Medium & High Frequencies

- 3. Do not apply these panels behind radiators or too close to a heat source.
- 4. A slight color variation may occur between different batches

Weave