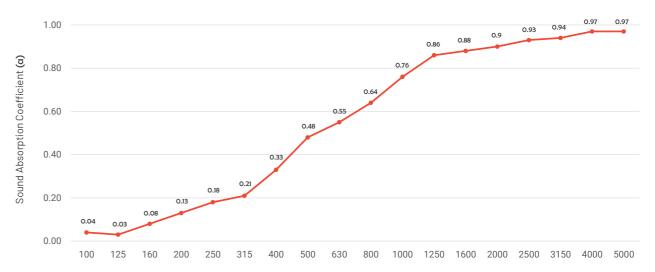

**Fixation -** Silicon Sealant; VicFix Frame; VicFix J Profile; VicSpacer and VicSpacer Plus

Place - Wall

Raw Material - Pet Wool

### **Packaging Information**

Units/Box - 8

Box Gross Weight(kg) - 7.8 / 13.4 / 8.8 / 15

#### Disclaimer

- 1. Bespoke color and design combinations are available upon request, subject to minimum order quantity (MOQ).
- 2. Please note that the dimensions of these panels have a tolerance of +/- 2mm.

Absorption Frequency Range - Medium & High Frequencies

- 3. Do not apply these panels behind radiators or too close to a heat source.
- 4. A slight color variation may occur between different batches

Weave

## **Blue**



Weave

### **Brown**



Weave

### **Brown**



FB-GY-13



Weave















### **Acoustic Perfomance**

#### Flat Panel VMT - 20mm



### Flat Panel VMT - 40mm





# **Beyond Fabric-Wrapped Panels The VMT Advantage**



### **Enhanced Acoustic Performance**

Unlike traditional fabric-wrapped panels that muffle sound absorption, VMT print fabric is engineered for optimal porosity and breathability, ensuring superior noise control.



### **Limitless Design Possibilities**

VMT technology removes the limitations of real fabric textures and colors. Print any pattern, texture, or custom artwork with precise color matching for unmatched realism.



### **Long-Lasting Aesthetics & Durability**

Unlike glued fabric prone to wear, VMT print fabric resists moisture, UV exposure, and wear, maintaining a vibrant, fade-free appearance over time



### **Seamless Sound Absorption**

Dense fabrics can block sound waves, reducing ef