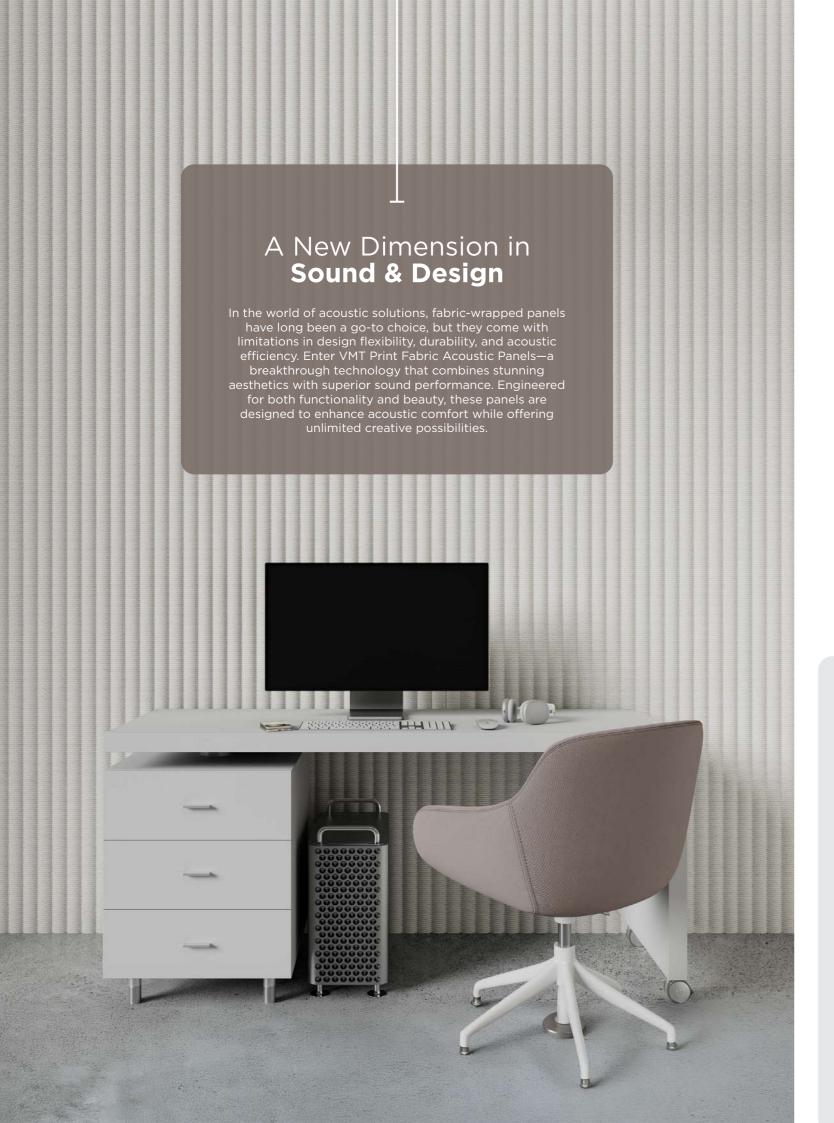

### **Enhanced Acoustic Performance**

Unlike traditional fabric-wrapped panels that muffle sound absorption, VMT print fabric is engineered for optimal porosity and breathability, ensuring superior noise control.

### **Limitless Design Possibilities**

VMT technology removes the limitations of real fabric textures and colors. Print any pattern, texture, or custom artwork with precise color matching for unmatched realism.

### **Long-Lasting Aesthetics & Durability**

Unlike glued fabric prone to wear, VMT print fabric resists moisture, UV exposure, and wear, maintaining a vibrant, fade-free appearance over time

### **Seamless Sound Absorption**

Dense fabrics can block sound waves, reducing effectiveness. VMT panels provide broadband absorption, minimizing reverberation and enhancing speech clarity.

### **No Moisture Sensitivity**

Traditional fabric-wrapped panels absorb moisture, compromising performance. VMT panels remain resistant to humidity, ensuring lasting acoustic efficiency.

### **Easy Maintenance & Cost-Effective**

VMT print fabric features a smooth, wipeclean surface for easy upkeep, while its durability ensures long-term cost savings on replacements and maintenance.