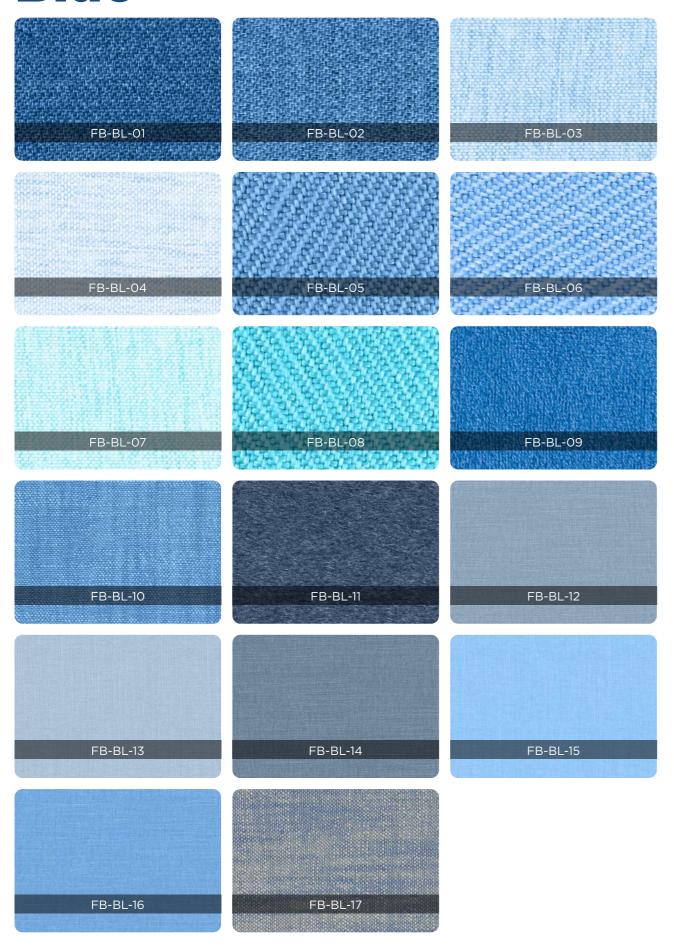

Fire Compliance**

### Dimensions (L x H x W)

- ASTM-E84 Class A
- BS 476 Part 6 & 7 Class 1
- EN-13501 Part 1 C, s2, d0

### Installation

**Fixation -** Silicon Sealant; VicFix Frame; VicFix J Profile; VicSpacer and VicSpacer Plus

Place - Wall

Raw Material - Pet Wool

### **Packaging Information**

Units/Box - 8

Box Gross Weight(kg) - 7.8 / 13.4 / 8.8 / 15

#### Disclaimer

- 1. Bespoke color and design combinations are available upon request, subject to minimum order quantity (MOQ).
- 2. Please note that the dimensions of these panels have a tolerance of +/- 2mm.

Absorption Frequency Range - Medium & High Frequencies

- 3. Do not apply these panels behind radiators or too close to a heat source.
- 4. A slight color variation may occur between different batches

Weave

## **Blue**



Weave

### **Brown**



Weave

### **Brown**



FB-GY-13



Weave















### **Acoustic Perfomance**

#### Flat Panel VMT - 20mm



### Flat Panel VMT - 40mm





# **Beyond Fabric-Wrapped Panels The VMT Advantage**



### **Enhanced Acoustic Performance**

Unlike traditional fabric-wrapped panels that muffle sound absorption, VMT print fabric is engineered for optimal porosity and breathability, ensuring superior noise control.



### **Limitless Design Possibilities**

VMT technology removes the limitations of real fabric textures and colors. Print any pattern, texture, or custom artwork with precise color matching for unmatched realism.



### **Long-Lasting Aesthetics & Durability**

Unlike glued fabric prone to wear, VMT print fabric resists moisture, UV exposure, and wear,