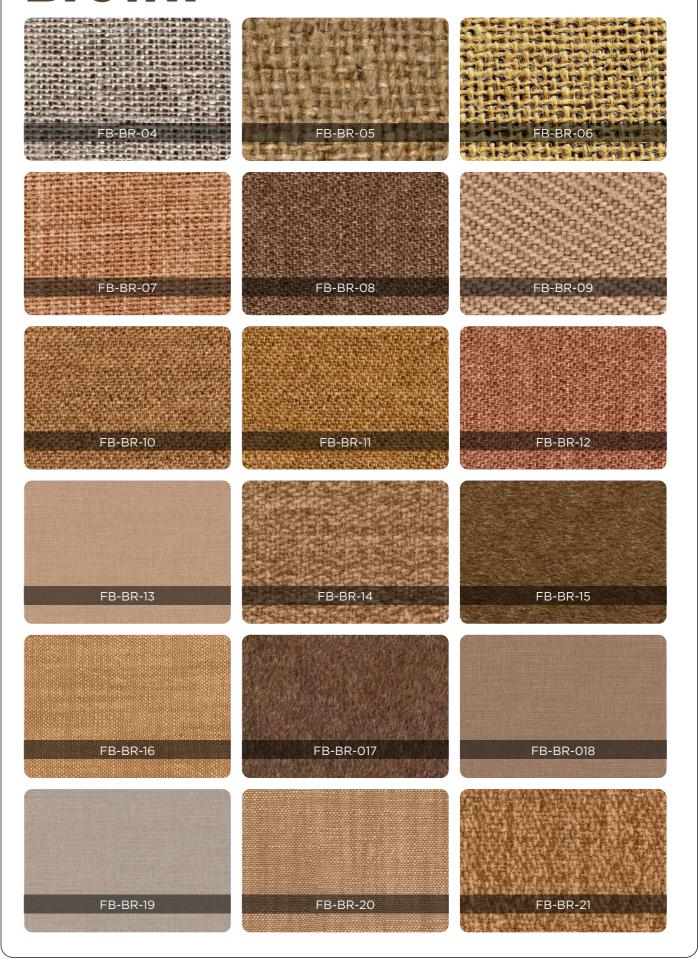

imensions (L x H x W)

- ASTM-E84 Class A
- BS 476 Part 6 & 7 Class 1
- EN-13501 Part 1 C, s2, d0

### Installation

**Fixation -** Silicon Sealant; VicFix Frame; VicFix J Profile; VicSpacer and VicSpacer Plus

Place - Wall

Raw Material - Pet Wool

### **Packaging Information**

Units/Box - 8

Box Gross Weight(kg) - 7.8 / 13.4 / 8.8 / 15

#### Disclaimer

- 1. Bespoke color and design combinations are available upon request, subject to minimum order quantity (MOQ).
- 2. Please note that the dimensions of these panels have a tolerance of +/- 2mm.

Absorption Frequency Range - Medium & High Frequencies

- 3. Do not apply these panels behind radiators or too close to a heat source.
- 4. A slight color variation may occur between different batches

Weave

## **Blue**



Weave

### **Brown**



Weave

### **Brown**



FB-GY-13



Weave















### **Acoustic Perfomance**

#### Flat Panel VMT - 20mm



### Flat Panel VMT - 40mm





# **Beyond Fabric-Wrapped Panels The VMT Advantage**



### **Enhanced Acoustic Performance**

Unlike traditional fabric-wrapped panels that muffle sound absorption, VMT print fabric is engineered for optimal porosity and breathability, ensuring superior noise control.



### **Limitless Design Possibilities**

VMT technology removes the limitations of real fabric textures and colors. Print any pattern, texture, or custom artwork with precise color matching for unmatched realism.



### **Long-Lasting Aesthetics & Durability**

Unlike glued fabric prone to wear, VMT print fabric resists moisture, UV exposure, and wear, maintaining a vibrant, f