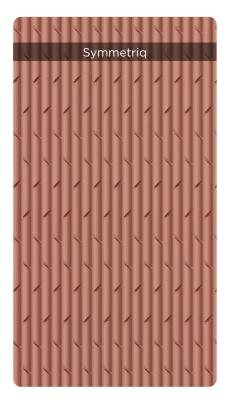

o disrupt and absorb sound reflections across mid to high frequencies. Suitable for spaces requiring both performance and aesthetics—such as conference rooms, auditoriums, lobbies, and collaborative environments—this panel integrates seamless sound control with modern interior architecture.





#### **FEATURES**



Lightweight



Easy to Install



Easy to Clean & Maintain



High Performance in Medium & High Frequencies

#### Disclaimer

- $1. \quad \hbox{Patterns, textures and solid VMT prints are available refer the lookbook for details.}$
- 2. Do not apply these panels behind radiators or too close to a heat source.
- 3. The product images used are illustrative and may differ from the actual product.



#### **Embossed Fluted Collection –**











#### **Embossed 3D Collection**











Tapered

#### TECHNICAL INFORMATION

#### MAIN INFO

#### Dimensions (L x H x W)

1200 mm x 2800 mm x 8/3 mm (± 0.5 mm)

#### PERFORMANCE

#### Functionality

Absorption

#### **Absorption Frequency Range**

Medium and High Frequencies

#### NRC

0.3 with direct fix
0.85 with 25mm gap with infill
0.95 with 50mm gap with infill

#### PACKAGING INFORMATION

#### Units/Box

8

#### INSTALLATION

#### Fixation

Silicon Sealant

#### Place

Wall

#### Material

Pet Wool

#### FIRE COMPLIANCE

ASTM-E84 Class A BS 476 Part 6 & 7 Class 1 EN-13501 Part 1 C, s2, d0

#### Disclaimers:

- Please note that the dimensions of these panels have a tolerance of +/- 2mm.
- 2. Customization available on request, subject to MOQ.











**Embossed Wallpaper Collection** 

#### **TECHNICAL INFORMAT