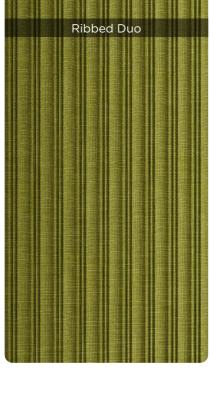

r and pattern embossing, designed to disrupt and absorb sound reflections across mid to high frequencies. Suitable for spaces requiring both performance and aesthetics—such as conference rooms, auditoriums, lobbies, and collaborative environments—this panel integrates seamless sound control with modern interior architecture.





#### **FEATURES**



Lightweight



Easy to Install



Easy to Clean & Maintain



High Performance in Medium & High Frequencies

#### Disclaimer

- $1. \quad \hbox{Patterns, textures and solid VMT prints are available refer the lookbook for details.}$
- 2. Do not apply these panels behind radiators or too close to a heat source.
- 3. The product images used are illustrative and may differ from the actual product.



#### **Embossed Fluted Collection –**











#### **Embossed 3D Collection**











Tapered

#### TECHNICAL INFORMATION

#### MAIN INFO

#### Dimensions (L x H x W)

1200 mm x 2800 mm x 8/3 mm (± 0.5 mm)

#### PERFORMANCE

#### Functionality

Absorption

#### **Absorption Frequency Range**

Medium and High Frequencies

#### NRC

0.3 with direct fix
0.85 with 25mm gap with infill
0.95 with 50mm gap with infill

#### PACKAGING INFORMATION

#### Units/Box

8

#### INSTALLATION

#### Fixation

Silicon Sealant

#### Place

Wall

#### Material

Pet Wool

#### FIRE COMPLIANCE

ASTM-E84 Class A BS 476 Part 6 & 7 Class 1 EN-13501 Part 1 C, s2, d0

#### Disclaimers:

- Please note that the dimensions of these panels have a tolerance of +/- 2mm.
- 2. Customization available on request, subject to MOQ.











**Embossed Wallpaper Colle