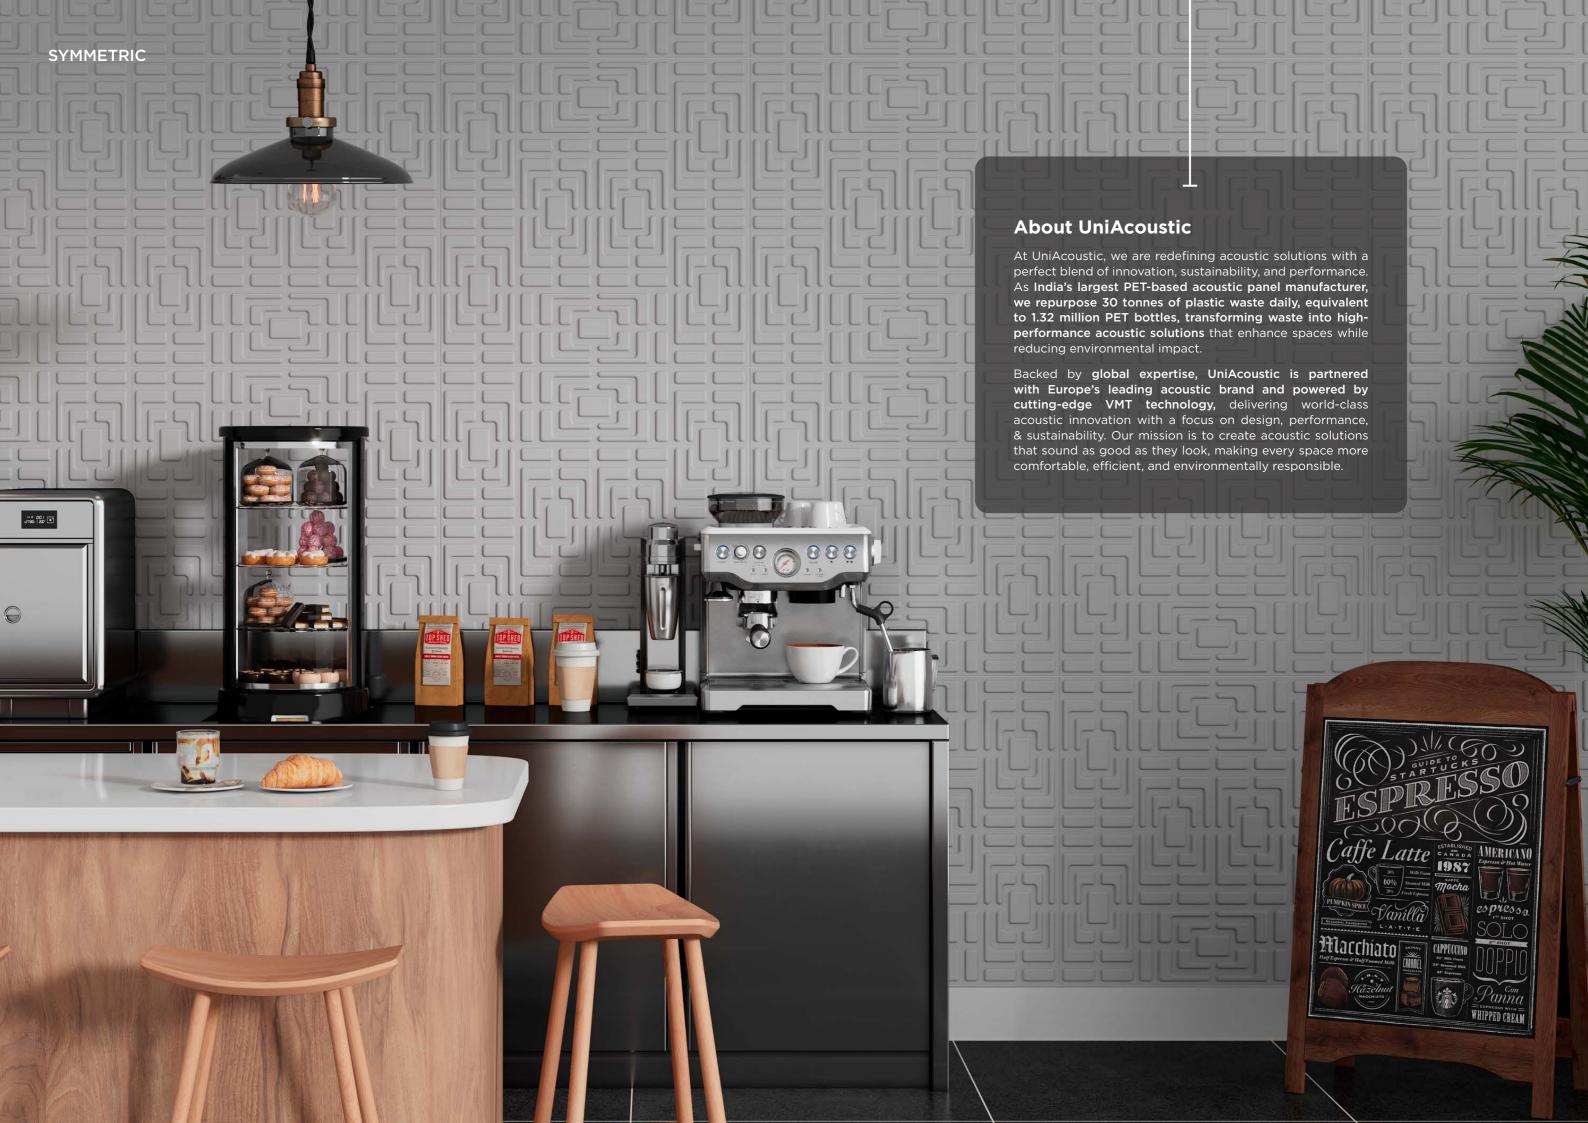

omization available on request, subject to MOQ.











**Embossed Wallpaper Collection** 

#### **TECHNICAL INFORMATION**

#### MAIN INFO

#### Dimensions (L x H x W)

600 x 600 x 10 mm 1200 x 600 x 10 mm 2400 x 1200 x 8/3 mm

#### **PERFORMANCE**

#### Functionality

Absorption

#### **Absorption Frequency Range**

Medium and High Frequencies

#### NRC

0.20

#### PACKAGING INFORMATION

#### Units/Box

8

#### **Box Gross Weight**

4.4kg / 9.6kg

#### INSTALLATION

#### Fixation

Silicon Sealant

#### Place

Wall

#### Material

Pet Wool

#### FIRE COMPLIANCE

ASTM-E84 Class A BS 476 Part 6 & 7 Class 1 EN-13501 Part 1 C, s2, d0

#### Disclaimers:

- Please note that the dimensions of these panels have a tolerance of +/- 2mm.
- 2. Customization available on request, subject to MOQ.





# For more information, contact us at Head Office: Unit No.2G, Laxmi Industrial Estate, New Link Road, Andheri (W), Mumbai-400053 R&D Office: Survey No.271/4, New Sr. No. 3099/I, Village- Khattalwada, Malkhet, Near Gram Panchayat, Malkhet, Taluka- Umbergaon, Dist- Valsad, Gujarat- 396120 +91 86559 38741 | marketing@uniacoustic.com | www.uniacoustic.com