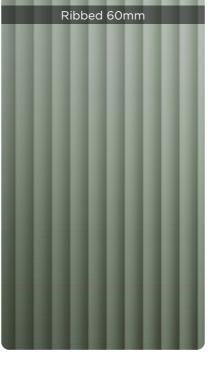

ear and pattern embossing, designed to disrupt and absorb sound reflections across mid to high frequencies. Suitable for spaces requiring both performance and aesthetics—such as conference rooms, auditoriums, lobbies, and collaborative environments—this panel integrates seamless sound control with modern interior architecture.





#### **FEATURES**



Lightweight



Easy to Install



Easy to Clean & Maintain



High Performance in Medium & High Frequencies

#### Disclaimer

- $1. \quad \hbox{Patterns, textures and solid VMT prints are available refer the lookbook for details.}$
- 2. Do not apply these panels behind radiators or too close to a heat source.
- 3. The product images used are illustrative and may differ from the actual product.



#### **Embossed Fluted Collection –**











#### **Embossed 3D Collection**











Tapered

#### TECHNICAL INFORMATION

#### MAIN INFO

#### Dimensions (L x H x W)

1200 mm x 2800 mm x 8/3 mm (± 0.5 mm)

#### PERFORMANCE

#### Functionality

Absorption

#### **Absorption Frequency Range**

Medium and High Frequencies

#### NRC

0.3 with direct fix
0.85 with 25mm gap with infill
0.95 with 50mm gap with infill

#### PACKAGING INFORMATION

#### Units/Box

8

#### INSTALLATION

#### Fixation

Silicon Sealant

#### Place

Wall

#### Material

Pet Wool

#### FIRE COMPLIANCE

ASTM-E84 Class A BS 476 Part 6 & 7 Class 1 EN-13501 Part 1 C, s2, d0

#### Disclaimers:

- Please note that the dimensions of these panels have a tolerance of +/- 2mm.
- 2. Customization available on request, subject to MOQ.











**Embossed Wallpaper Col