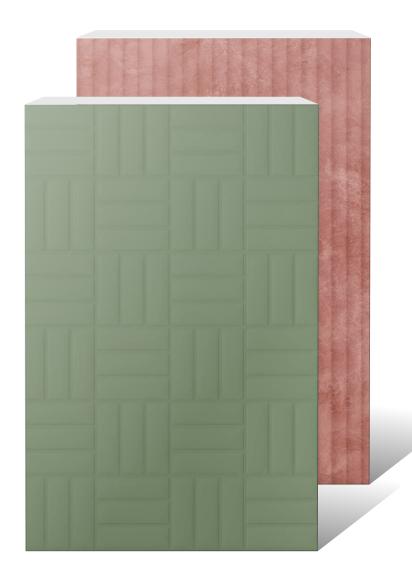

### EMBOSSED VMT Series

Immersive Design. Superior Acoustics.

#### **Hyper-Realistic Design Freedom**

Other 3D panels are bound by molds or rigid fabrication. Our embossed VMT panels use high-definition print technology, enabling infinite texture replications—wood grains, concrete, marble, fabric—we can print it all, with pinpoint color accuracy.

## **EMBOSSED** VMT Series

The Embossed VMT Panel features a high-density PET core with precision-milled linear and pattern embossing, designed to disrupt and absorb sound reflections across mid to high frequencies. Suitable for spaces requiring both performance and aesthetics—such as conference rooms, auditoriums, lobbies, and collaborative environments—this panel integrates seamless sound control with modern interior architecture.