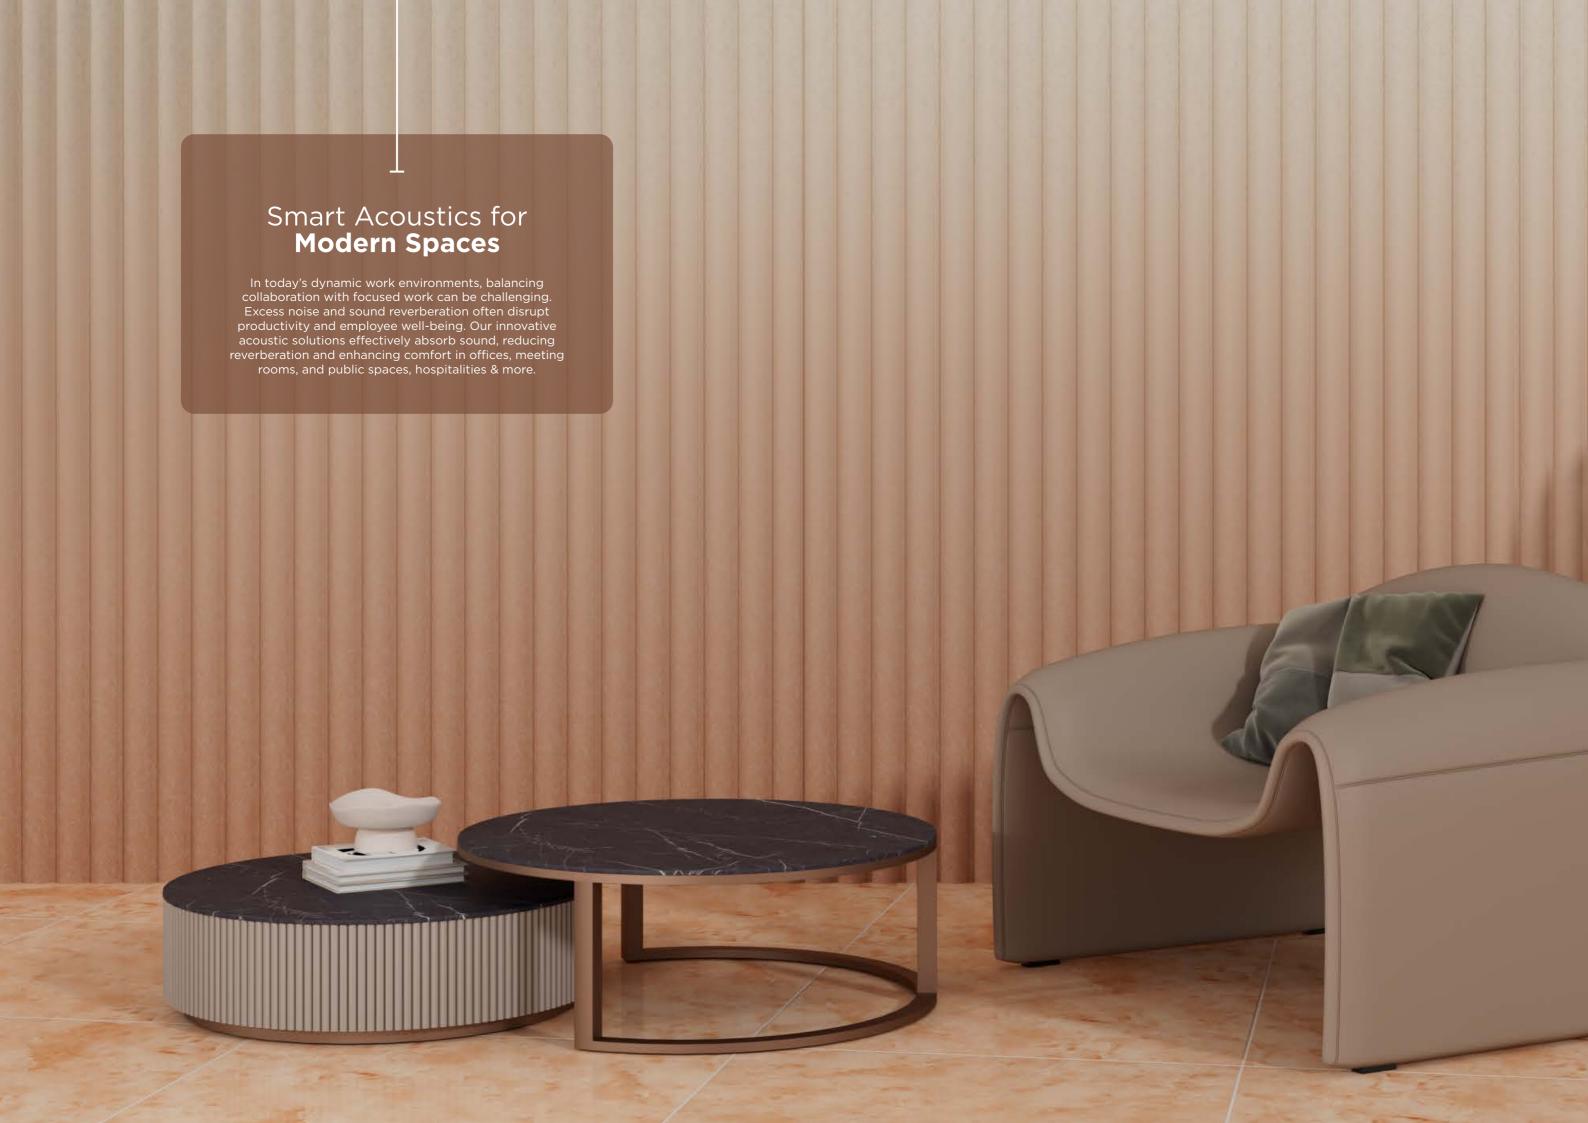

# Rethinking Surfaces, Redefining Silence. Conventional acoustic panels often sacrifice aesthetics for performance—or vice versa. The Embossed VMT Series breaks that compromise. Crafted with VMT (Virtual Material Technology), these panels combine threedimensional depth, printed realism, and engineered acoustic efficiency into a single, seamless solution. Whether you're outfitting modern workspaces, public areas, or high-design interiors, the embossed VMT panel is more than just sound control—it's a bold design statement. **RIBBED 25MM**

## **EMBOSSED** VMT Series

The Embossed VMT Panel features a high-density PET core with precision-milled linear and pattern embossing, designed to disrupt and absorb sound reflections across mid to high frequencies. Suitable for spaces requiring both performance and aesthetics—such as conference rooms, auditoriums, lobbies, and collaborative environments—this panel integrates seamless sound control with modern interior architecture.