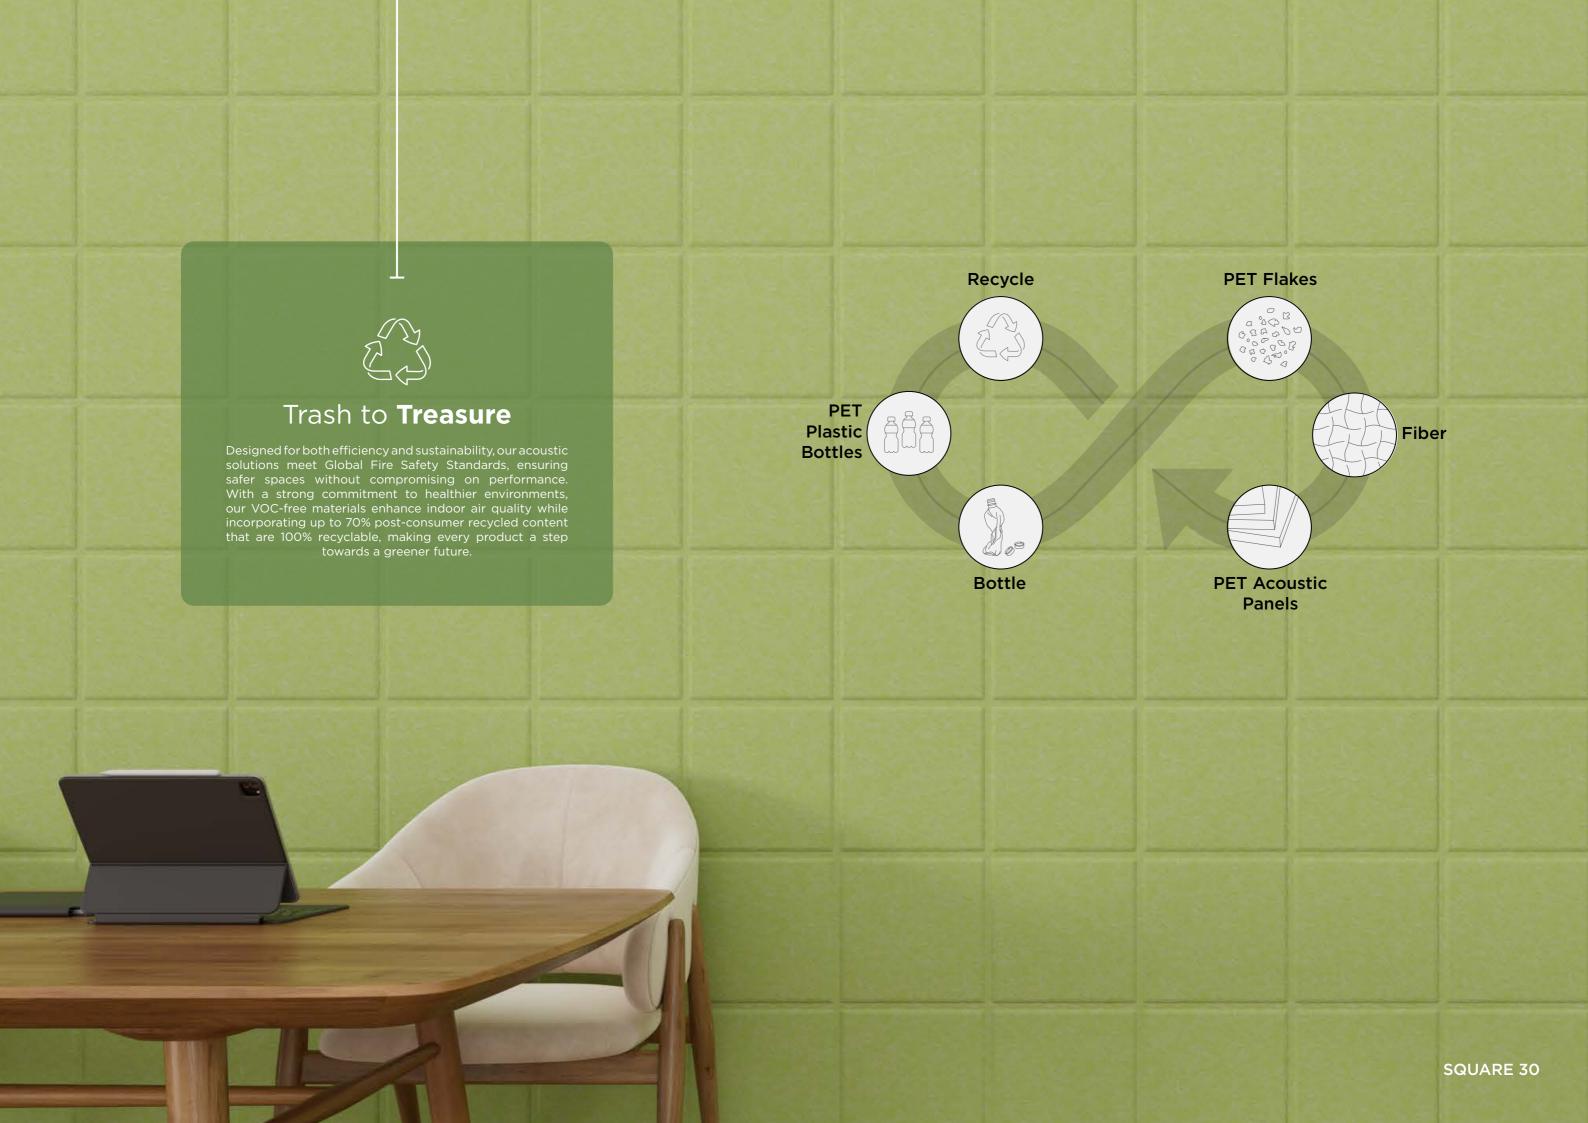

### EMBOSSED VMT Series

Immersive Design. Superior Acoustics.





# Built to Outperform, **Distinct by Innovation.**



#### **Hyper-Realistic Design Freedom**

Other 3D panels are bound by molds or rigid fabrication. Our embossed VMT panels use high-definition print technology, enabling infinite texture replications—wood grains, concrete, marble, fabric—we can print it all, with pinpoint color accuracy.



#### **Advanced Acoustic Engineering**

Our panels don't just look good—they sound good. Designed for sound absorption, than foam-based or rigid 3D panels, especially in medium to high frequencies critical for speech clarity.



#### **Built to Last, Built for Life**

Where typical 3D panels show wear or fade, VMT embossed panels are moisture-resistant, UV-stable, and fade-proof without compromising their aesthetic edge.



#### **Simplified Install