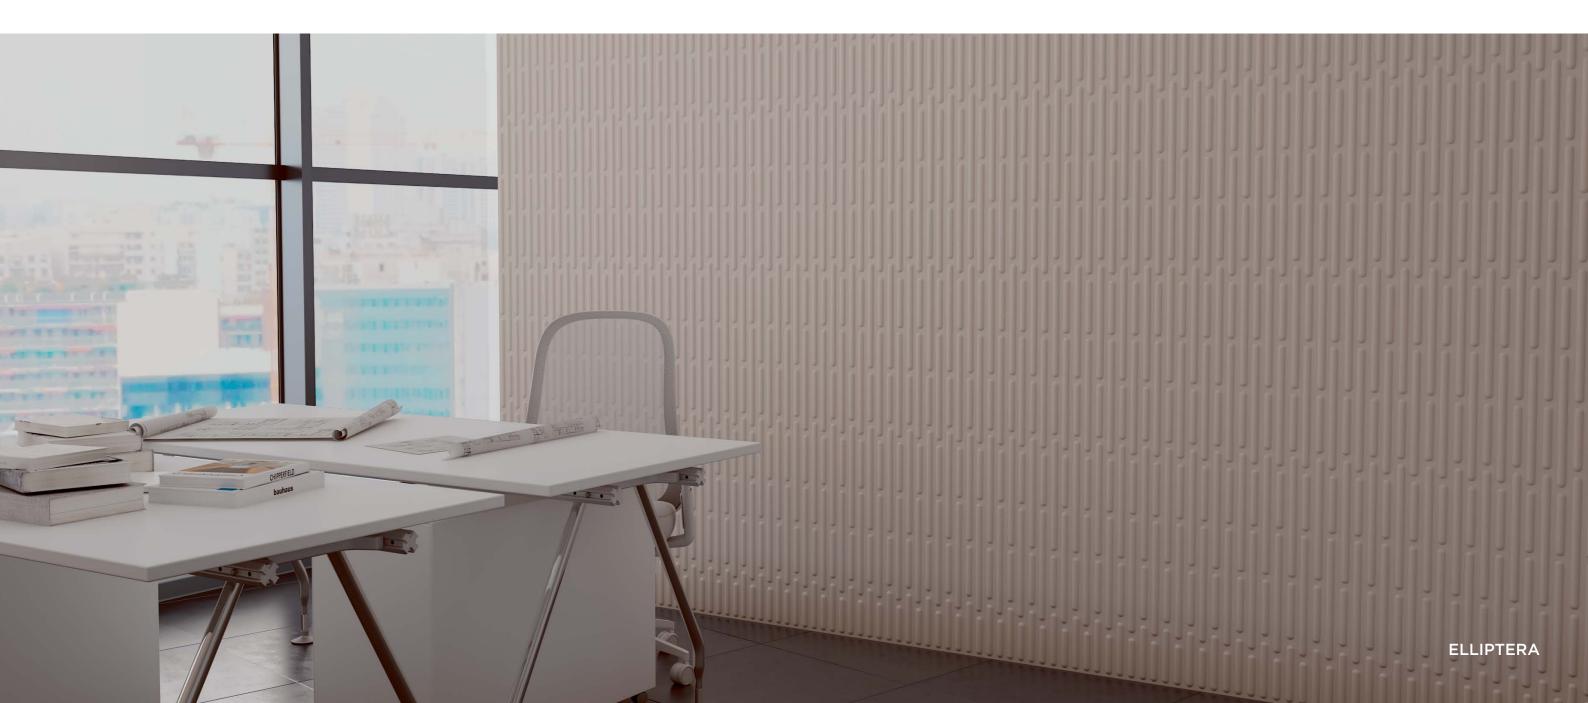

# Rethinking Surfaces, Redefining Silence. Conventional acoustic panels often sacrifice aesthetics for performance—or vice versa. The Embossed VMT Series breaks that compromise. Crafted with VMT (Virtual Material Technology), these panels combine threedimensional depth, printed realism, and engineered acoustic efficiency into a single, seamless solution. Whether you're outfitting modern workspaces, public areas, or high-design interiors, the embossed VMT panel is more than just sound control—it's a bold design statement. **RIBBED 25MM**

## **EMBOSSED** VMT Series

The Embossed VMT Panel features a high-density PET core with precision-milled linear and pattern embossing, designed to disrupt and absorb sound reflections across mid to high frequencies. Suitable for spaces requiring both performance and aesthetics—such as conference rooms, auditoriums, lobbies, and collaborative environments—this panel integrates seamless sound control with modern interior architecture.