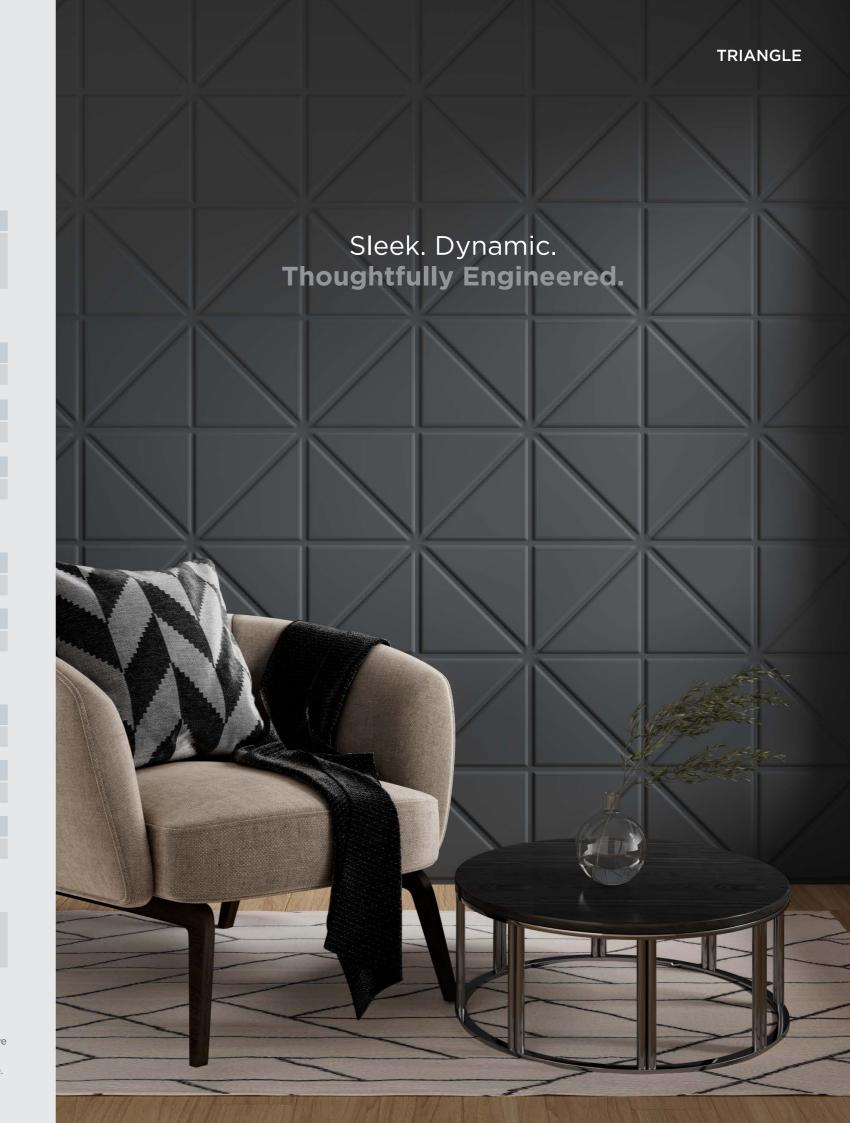

# Rethinking Surfaces, Redefining Silence. Conventional acoustic panels often sacrifice aesthetics for performance—or vice versa. The Embossed VMT Series breaks that compromise. Crafted with VMT (Virtual Material Technology), these panels combine threedimensional depth, printed realism, and engineered acoustic efficiency into a single, seamless solution. Whether you're outfitting modern workspaces, public areas, or high-design interiors, the embossed VMT panel is more than just sound control—it's a bold design statement. **RIBBED 25MM**

## **EMBOSSED** VMT Series

The Embossed VMT Panel features a high-density PET core with precision-milled linear and pattern embossing, designed to disrupt and absorb sound reflections across mid to high frequencies. Suitable for spaces requiring both performance and aesthetics—such as conference rooms, auditoriums, lobbies, and collaborative environments—this panel integrates seamless sound control with modern interior architecture.